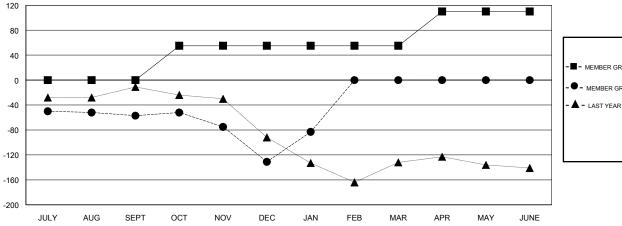

## GOALS AND ACTUAL MEMBERS CUMULATIVE

| - ● - MEMBER GROWTH ACTUAL        |
|-----------------------------------|
| I A                               |
| - ▲ - LAST YEAR MEMBERSHIP ACTUAL |
|                                   |
|                                   |
|                                   |