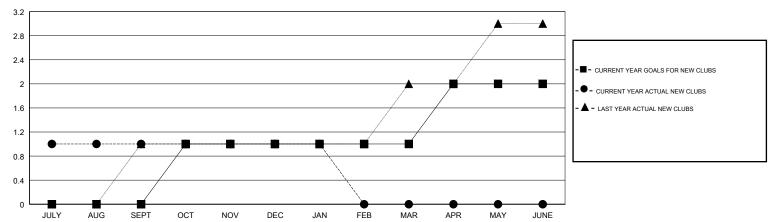

RESS REPORT

District 2 S4

Results as of: 01/31/2018

## JOE AL PICONE **LOCATION TEXAS GMT CA**

| Clubs  RESULTS FOR 2017-2018 |   |   |   | Members  RESULTS FOR 2017-2018 |    |    |     |
|------------------------------|---|---|---|--------------------------------|----|----|-----|
|                              |   |   |   |                                |    |    |     |
| JULY/AUG/SEPT                | 0 | 1 | 4 | JULY/AUG/SEPT                  | 0  | 79 | 117 |
| OCT/NOV/DEC                  | 1 | 0 | 3 | OCT/NOV/DEC                    | 55 | 42 | 112 |
| JAN/FEB/MAR                  | 0 | 0 | 0 | JAN/FEB/MAR                    | 0  | 74 | 26  |
| APR/MAY/JUNE                 | 1 | 0 | 0 | APR/MAY/JUNE                   | 55 | 0  | 0   |

## GOALS AND ACTUAL NEW CLUBS CUMULATIVE



## GOALS AND ACTUAL MEMBERS CUMULATIVE



| - ● - MEMBER GROWTH ACTUAL        |
|-----------------------------------|
| I A                               |
| - ▲ - LAST YEAR MEMBERSHIP ACTUAL |
|                                   |
|                                   |
|                                   |

1,334 (60.50%) 871 (39.50%)

| DROPPED CLUBS: 7 |     |
|------------------|-----|
| DROPPED MEMBERS  |     |
| DECEASED         | 11  |
| CLUB CANCELLED   | 22  |
| OTHER            | 222 |
| TOTAL            | 255 |

| 39 CLUBS OF 83 ADDED 1 OR MORE | GENDER DIST     | DER DISTRIBUTION            |  |
|--------------------------------|-----------------|-----------------------------|--|
| NEW MEMBERS                    | MALE<br>FEMALE  | 1,334 (60.5)<br>871 (39.50% |  |
|